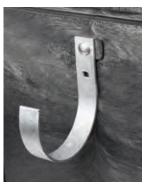

### **OPTIONAL FEATURES**

L-Bolt Security System (SHIELD Cover Shown)

Marker Locator Device

Swing-Arm with Butterfly Mounting Plate

Cable Hook Bracket

Step Bracket with Wedge

Design and specifications may vary.