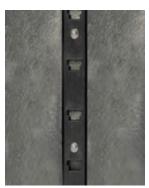

# BULK 7 SERIES - BODY DESIGN

Straight wall design improves lid load strength.

Flush mounted racks enhance sidewall and vertical strength of pit while increasing usable space.

- A Crossbar Support
- **B** Standard flush mounted sidewall racks

Ribbed sidewall design secures body into backfill soil and — eliminates sidewall deflection.

Stainless steel tube is constructed into sidewall of pit to prevent sidewall deflection on BULK bodies 24" (610mm) and deeper.