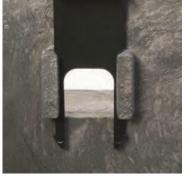

# BULK 7 SERIES - BODY DESIGN

Straight wall design improves lid load strength.

Flush mounted racks enhance sidewall and vertical strength of pit while increasing usable space.

- A Crossbar Support
- **B** Standard flush mounted sidewall racks

Ribbed sidewall design secures body into backfill soil and — eliminates sidewall deflection.

Stainless steel tube is constructed into sidewall of pit to prevent sidewall deflection on BULK bodies 24" (610mm) and deeper.