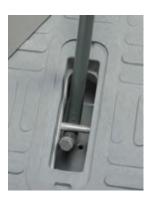

### STANDARD FEATURES

Anti-Slip Tread Design

Anti-Trip Cover

Recessed Lifting
Pin with Cover

Non-Seizing Bolt System Allows Field Replacement

Flush Mounted Sidewall Racks Increase Usable Space

Mounting Studs

### **OPTIONAL FEATURES**

L-Bolt Security System (SHIELD Cover Shown)

Marker Locator Device

Swing-Arm with Butterfly Mounting Plate

Cable Hook Bracket

Step Bracket with Wedge

Design and specifications may vary.