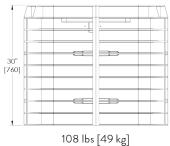

| SHELD BULK  |









# BULK 7 SERIES - BODY DESIGN





Straight wall design improves lid load strength.

Flush mounted racks enhance sidewall and vertical strength of pit while increasing usable space.

- A Crossbar Support
- **B** Standard flush mounted sidewall racks

Ribbed sidewall design secures body into backfill soil and — eliminates sidewall deflection.



Stainless steel tube is constructed into sidewall of pit to prevent sidewall deflection on BULK bodies 24" (610mm) and deeper.











## **BULK 7 SERIES** - BODY SPECIFICATIONS



**BODY SPECIFICATIONS** 

Cover Weight (Split 1/2 Cover) 50 lbs [23 kg] Pit Weight 129 lbs [59 kg]

[105 kg] Assembled Weight 229 lbs







## **ADDITIONAL BODY DEPTHS**



56 lbs [26 kg]