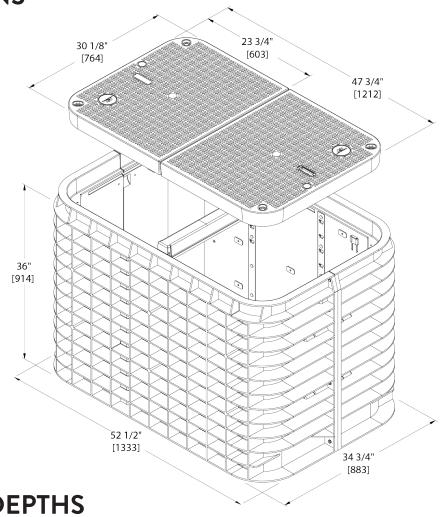

## **BULK 7 SERIES** - BODY SPECIFICATIONS

**BODY SPECIFICATIONS** 

Cover Weight (Split 1/2 Cover) 50 lbs [23 kg] Pit Weight 129 lbs [59 kg]

[105 kg] Assembled Weight 229 lbs

## **ADDITIONAL BODY DEPTHS**

56 lbs [26 kg]