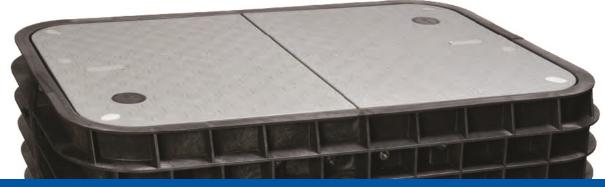

## **BULK 7 SERIES** - BODY SPECIFICATIONS

**BODY SPECIFICATIONS** 

Cover Weight (Split 1/2 Cover) 50 lbs [23 kg] Pit Weight 129 lbs [59 kg]

[105 kg] Assembled Weight 229 lbs