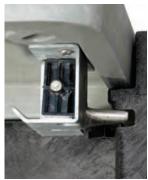

### STANDARD FEATURES

Anti-Slip Tread Design

Anti-Trip Cover

Recessed Lifting
Pin with Cover

Non-Seizing Bolt System Allows Field Replacement

Flush Mounted Sidewall Racks Increase Usable Space

Mounting Studs