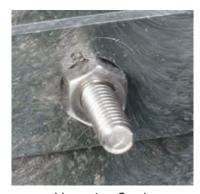

### STANDARD FEATURES

Anti-Slip Tread Design

Anti-Trip Cover

Recessed Lifting
Pin with Cover

Non-Seizing Bolt System Allows Field Replacement

Flush Mounted Sidewall Racks Increase Usable Space

Mounting Studs