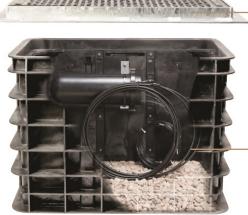

# BULK 7 SERIES - BODY DESIGN

Straight wall design improves lid load strength.

Flush mounted racks enhance sidewall and vertical strength of pit while increasing usable space.

- A Crossbar Support
- **B** Standard flush mounted sidewall racks

Ribbed sidewall design secures body into backfill soil and — eliminates sidewall deflection.

Stainless steel tube is constructed into sidewall of pit to prevent sidewall deflection on BULK bodies 24" (610mm) and deeper.