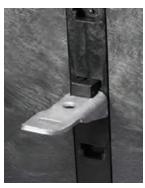

### **OPTIONAL FEATURES**

L-Bolt Security System (SHIELD Cover Shown)

Marker Locator Device

Swing-Arm with Butterfly Mounting Plate

Cable Hook Bracket

Step Bracket with Wedge

Design and specifications may vary.