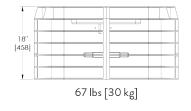

| SHELD BULK  |









# BULK 7 SERIES - BODY DESIGN





Straight wall design improves lid load strength.

Flush mounted racks enhance sidewall and vertical strength of pit while increasing usable space.

- A Crossbar Support
- **B** Standard flush mounted sidewall racks

Ribbed sidewall design secures body into backfill soil and — eliminates sidewall deflection.



Stainless steel tube is constructed into sidewall of pit to prevent sidewall deflection on BULK bodies 24" (610mm) and deeper.











## **BULK 7 SERIES** - BODY SPECIFICATIONS



**BODY SPECIFICATIONS** 

Cover Weight (Split 1/2 Cover) 50 lbs [23 kg] Pit Weight 129 lbs [59 kg]

[105 kg] Assembled Weight 229 lbs







## **ADDITIONAL BODY DEPTHS**



56 lbs [26 kg]