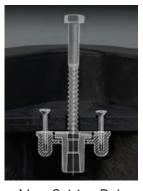

### STANDARD FEATURES

Anti-Slip Tread Design

Anti-Trip Cover

Recessed Lifting
Pin with Cover

Non-Seizing Bolt System Allows Field Replacement

Flush Mounted Sidewall Racks Increase Usable Space

Mounting Studs