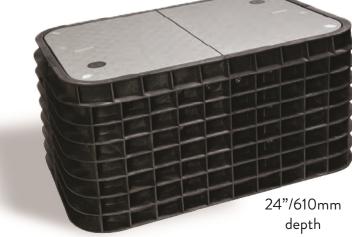

## **CHANNELL PITS**

- GRADE LEVEL BOX BULK-7 WITH SHIELD™ COVERS



### **TECHNICAL SPECIFICATIONS**

Grade Level Box BULK (7)







#### **FEATURES**

- Upgradeable
- Lightweight/Strong (TIER 22)
- Patented Anti-Slip Technology
- Anti-Seize Bolt Technology
- Industry Leader in Anti-Trip Hazard Prevention
- Superior Fatigue Resistance (EST)™
- · Vertical and Horizontal Rib Design
- Embedded Vertical Racking
- Reduced Installation Cost
- Highest Load Rating to Weight Ratio in the Industry

### **TESTING CRITERIA**

### Covers meet or exceed:

- EST™ 3 Million Cycles
- Telecordia GR-902-CORE
- Western Underground Committee Guide 3.6
- ANSI/SCTE 77 2013-TIER 22
- EN124 Class B125

### Bodies meet or exceed:

- Telecordia GR-902-CORE
- Western Underground Committee Guide 3.6
- ANSI/SCTE 77 2013-TIER 22
- EN 124 Class B125/C250
- ASTM-457
- AASHTO M-306 (H-20/25)
- AS3996-Class B/C











# **BULK 7 SERIES**- PRODUCT