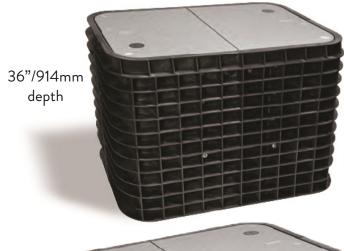

## **CHANNELL PITS**

- GRADE LEVEL BOX BULK-7 WITH SHIELD™ COVERS



### **TECHNICAL SPECIFICATIONS**

Grade Level Box BULK (7)







#### **FEATURES**

- Upgradeable
- Lightweight/Strong (TIER 22)
- Patented Anti-Slip Technology
- Anti-Seize Bolt Technology
- Industry Leader in Anti-Trip Hazard Prevention
- Superior Fatigue Resistance (EST)™
- · Vertical and Horizontal Rib Design
- Embedded Vertical Racking
- Reduced Installation Cost
- Highest Load Rating to Weight Ratio in the Industry

### **TESTING CRITERIA**

### Covers meet or exceed:

- EST™ 3 Million Cycles
- Telecordia GR-902-CORE
- Western Underground Committee Guide 3.6
- ANSI/SCTE 77 2013-TIER 22
- EN124 Class B125

### Bodies meet or exceed:

- Telecordia GR-902-CORE
- Western Underground Committee Guide 3.6
- ANSI/SCTE 77 2013-TIER 22
- EN 124 Class B125/C250
- ASTM-457
- AASHTO M-306 (H-20/25)
- AS3996-Class B/C











# **BULK 7 SERIES**- PRODU