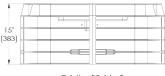

| SHELD BULK  |









# BULK 7 SERIES - BODY DESIGN





Straight wall design improves lid load strength.

Flush mounted racks enhance sidewall and vertical strength of pit while increasing usable space.

- A Crossbar Support
- **B** Standard flush mounted sidewall racks

Ribbed sidewall design secures body into backfill soil and — eliminates sidewall deflection.



Stainless steel tube is constructed into sidewall of pit to prevent sidewall deflection on BULK bodies 24" (610mm) and deeper.











## **BULK 7 SERIES** - BODY SPECIFICATIONS



**BODY SPECIFICATIONS** 

Cover Weight (Split 1/2 Cover) 50 lbs [23 kg] Pit Weight 129 lbs [59 kg]

[105 kg] Assembled Weight 229 lbs







## **ADDITIONAL BODY DEPTHS**



56 lbs [26 kg]