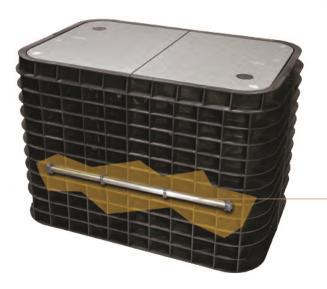

Ribbed sidewall design secures body into backfill soil and — eliminates sidewall deflection.

Stainless steel tube is constructed into sidewall of pit to prevent sidewall deflection on BULK bodies 24" (610mm) and deeper.