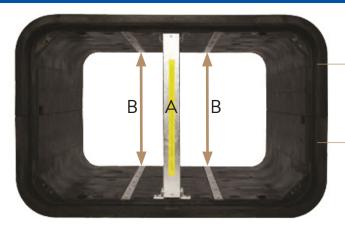

# BULK 7 SERIES - BODY DESIGN

Straight wall design improves lid load strength.

Flush mounted racks enhance sidewall and vertical strength of pit while increasing usable space.

- A Crossbar Support
- **B** Standard flush mounted sidewall racks

Ribbed sidewall design secures body into backfill soil and — eliminates sidewall deflection.

Stainless steel tube is constructed into sidewall of pit to prevent sidewall deflection on BULK bodies 24" (610mm) and deeper.