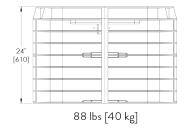

| SHELD BULK  |









# BULK 7 SERIES - BODY DESIGN





Straight wall design improves lid load strength.

Flush mounted racks enhance sidewall and vertical strength of pit while increasing usable space.

- A Crossbar Support
- **B** Standard flush mounted sidewall racks

Ribbed sidewall design secures body into backfill soil and — eliminates sidewall deflection.



Stainless steel tube is constructed into sidewall of pit to prevent sidewall deflection on BULK bodies 24" (610mm) and deeper.











## **BULK 7 SERIES** - BODY SPECIFICATIONS



**BODY SPECIFICATIONS** 

Cover Weight (Split 1/2 Cover) 50 lbs [23 kg] Pit Weight 129 lbs [59 kg]

[105 kg] Assembled Weight 229 lbs







## **ADDITIONAL BODY DEPTHS**



56 lbs [26 kg]