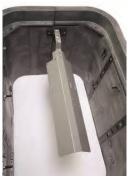

# BULK 7 SERIES - BODY DESIGN

Straight wall design improves lid load strength.

Flush mounted racks enhance sidewall and vertical strength of pit while increasing usable space.

- A Crossbar Support
- **B** Standard flush mounted sidewall racks

Ribbed sidewall design secures body into backfill soil and — eliminates sidewall deflection.

Stainless steel tube is constructed into sidewall of pit to prevent sidewall deflection on BULK bodies 24" (610mm) and deeper.